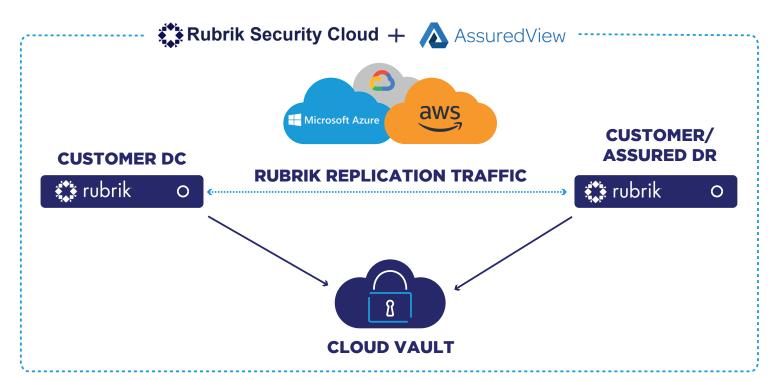

a breaches happen.



### MONITOR YOUR ENVIRONMENT

Assured is an extension of your IT department providing best practices for data retention, controlling growth and recovery, locally or in DR.



Assured's solutions are suitable for any environment, on-premises or in the cloud, allowing for feature parity regardless of location.



Assured provides Rubrik as a fully managed service including all hardware, software and support, tailored to meet your technical and commercial requirements.



Automated reporting memorializes a 24-hr period and is sent to the customer daily for regulatory, audit and compliance needs.



Rubrik Live Mount and incremental restore enables near instant recovery of workloads and their API allows automated recovery to any location.

#### **SOLUTION ARCHITECTURE**





ENSURE RESILIENCY
AGAINST
CYBER THREATS